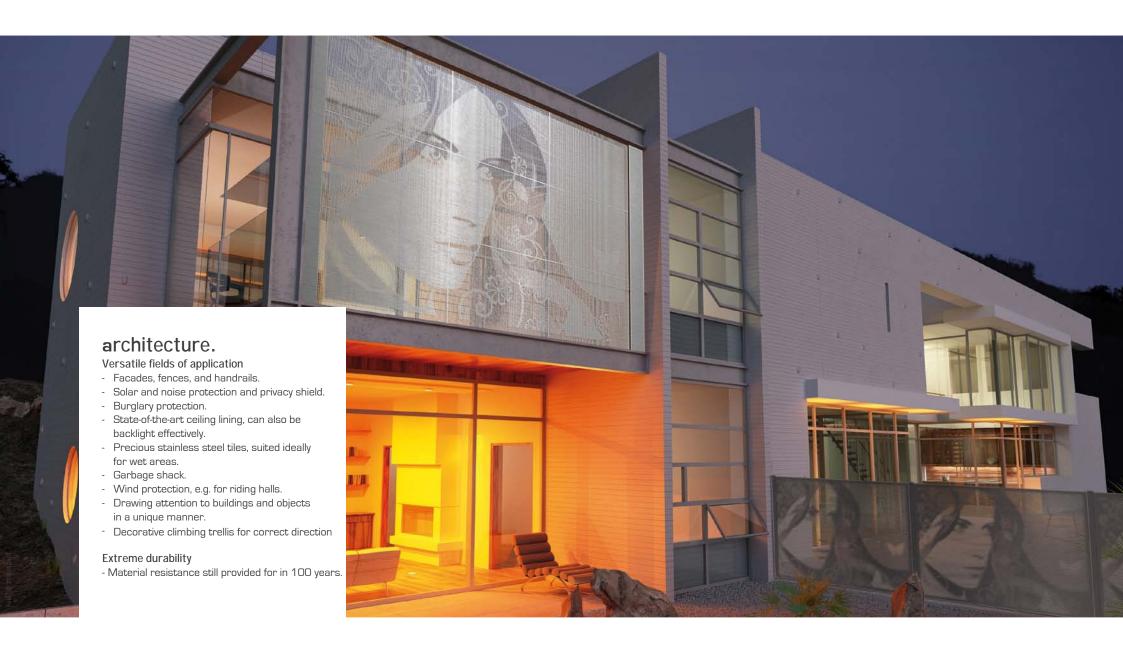

### High safety aspect

- Burglary and solar protection and privacy shield.
- In areas with closely adjacent holes a type of perforation can be established as predetermined breaking point.