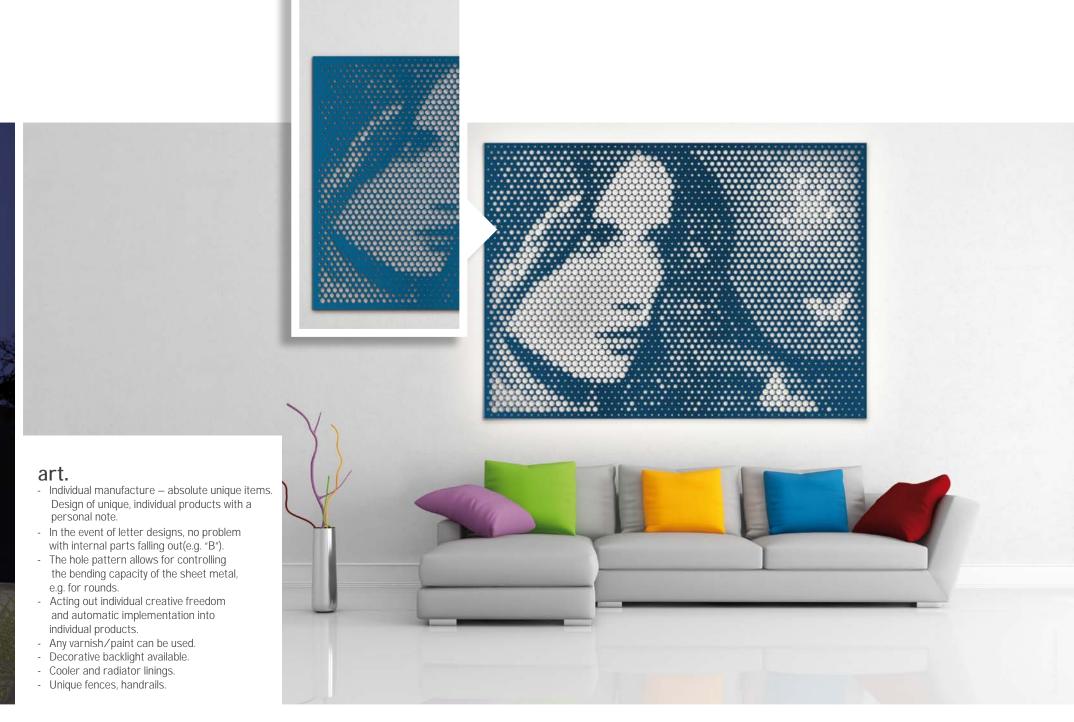

### Ideal panel element

- Ideal for shop and trade fair engineering: light construction, display support, ...
- Perfect for trade fair booth walls for suspending and presenting the goods.